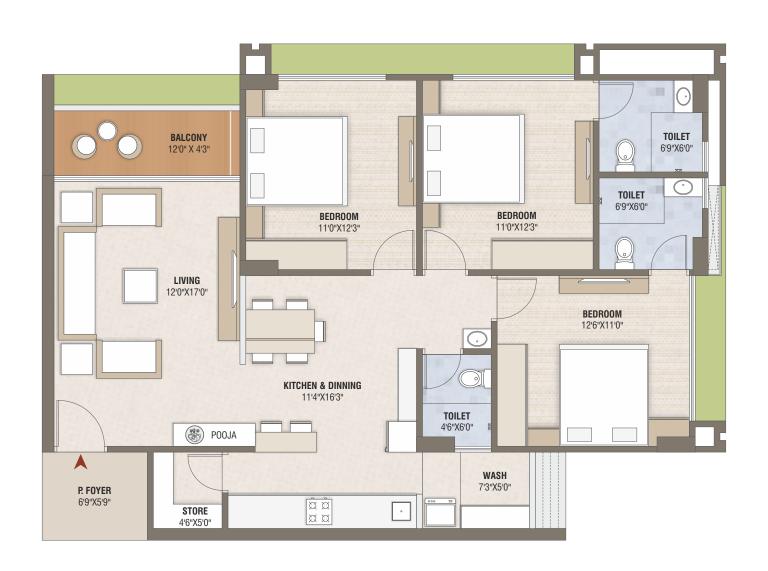

An elegant space away from the maddening crowds, nestled in cozy comfort.

A compact appartment giving you the freedom to create your own unique spaces.

# reflection of most comforting lifestyle

Space of Comforts. Life Full of Grace.

Space gives you and yours close ones freedom to enjoy life to the fullest. Enough room for your little ones to express their childhood. Enough space for the grand entrance foyer.