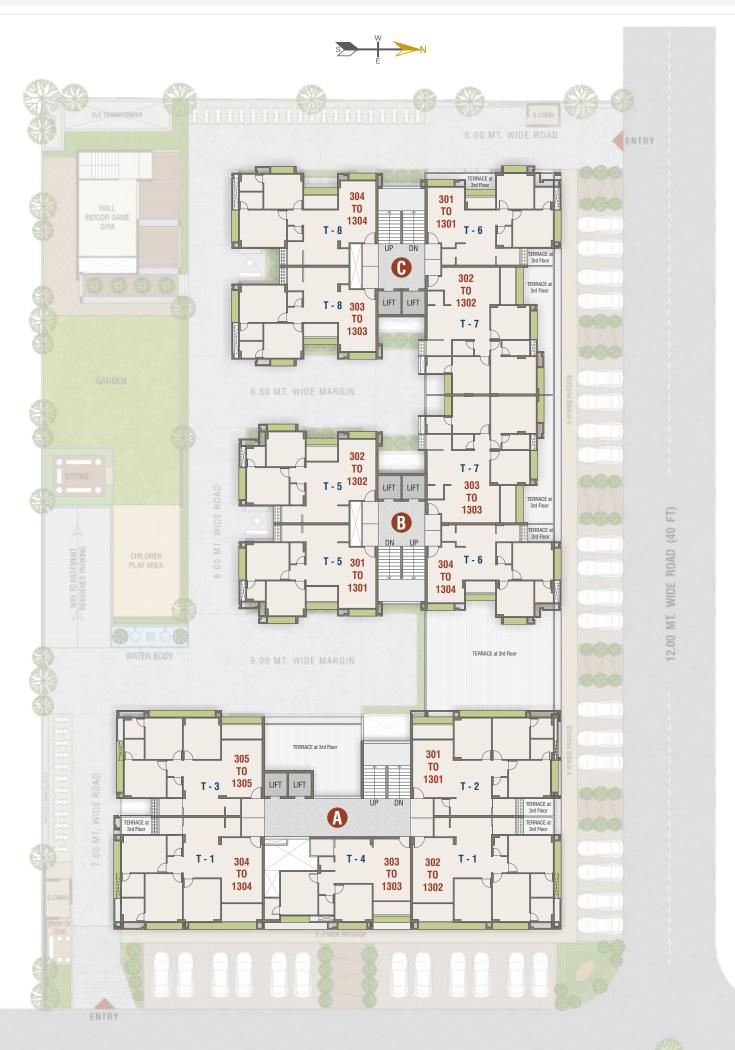

# club house amenities

MINI HALL

GYMNASIUM

ub house amenities

a balance between life & living

 LOCK-B & C
 202 TO 1302

 UNIT PLAN
 203 TO 1303

**TYPE - 7** 