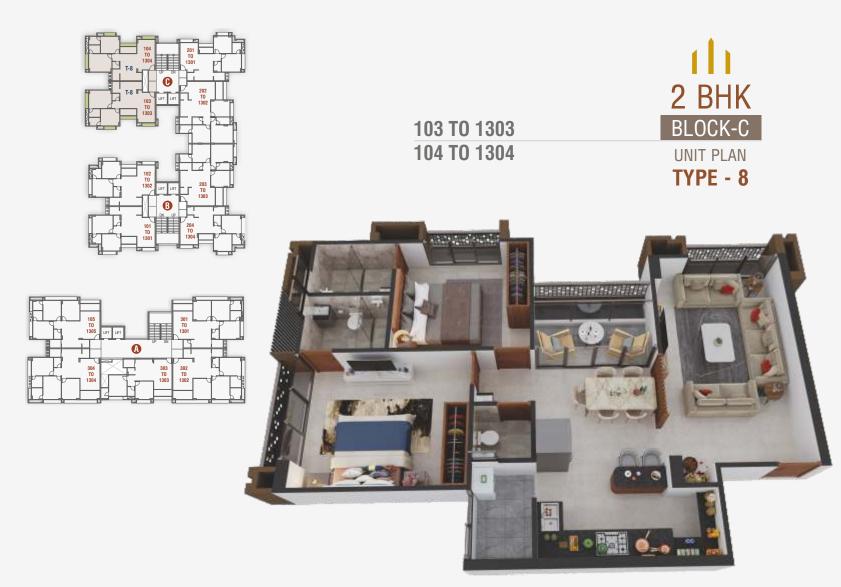

# club house amenities

MINI HALL

GYMNASIUM

ub house amenities

a balance between life & living

 LOCK-B & C
 202 TO 1302

 UNIT PLAN
 203 TO 1303

**TYPE - 7** 