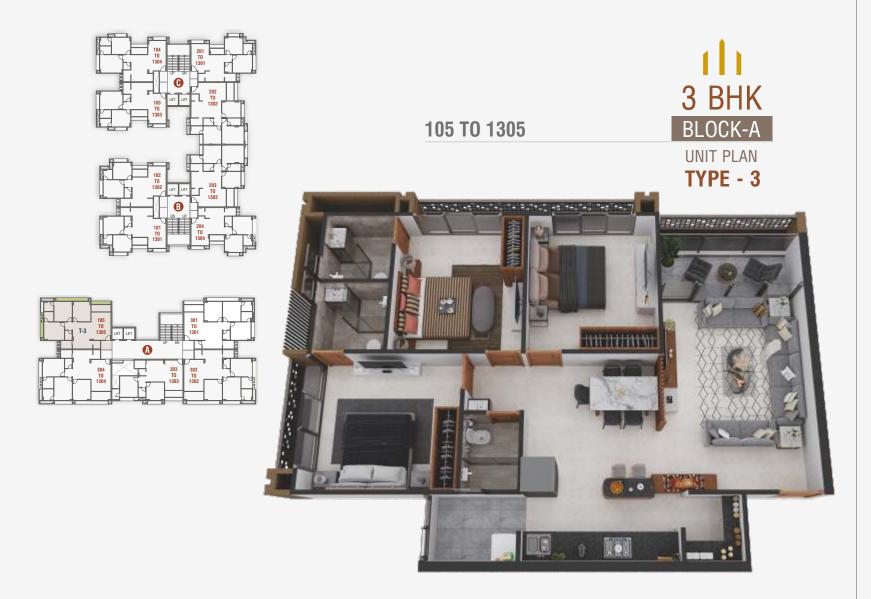

An elegant space away from the maddening crowds, nestled in cozy comfort.

A compact appartment giving you the freedom to create your own unique spaces.

# reflection of most comforting lifestyle

Space of Comforts. Life Full of Grace.

Space gives you and yours close ones freedom to enjoy life to the fullest. Enough room for your little ones to express their childhood. Enough space for the grand entrance foyer.