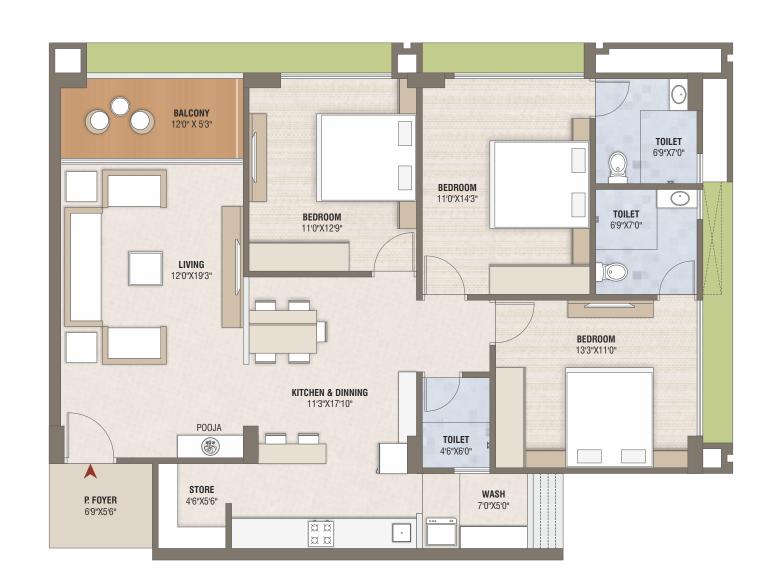

An elegant space away from the maddening crowds, nestled in cozy comfort.

A compact appartment giving you the freedom to create your own unique spaces.

# reflection of most comforting lifestyle

Space of Comforts. Life Full of Grace.

Space gives you and yours close ones freedom to enjoy life to the fullest. Enough room for your little ones to express their childhood. Enough space for the grand entrance foyer.