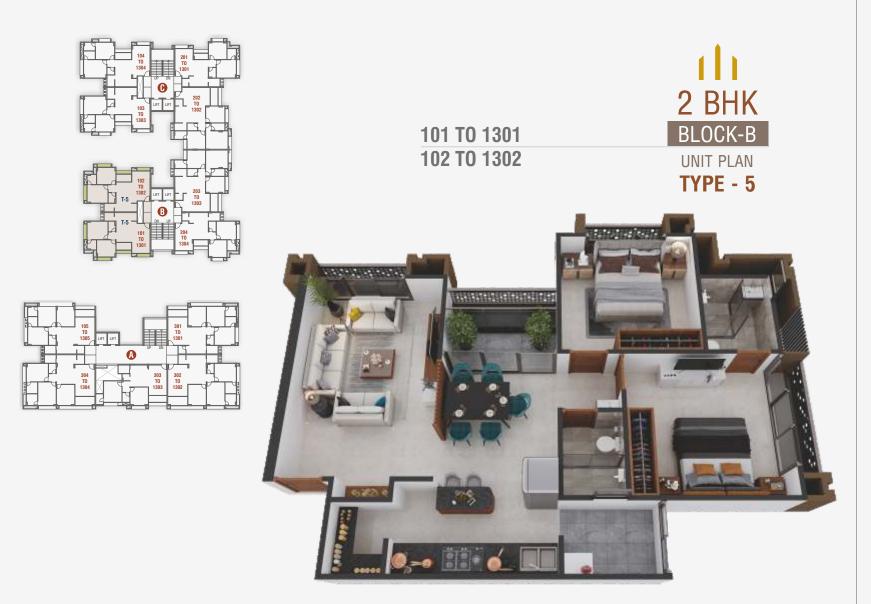

An elegant space away from the maddening crowds, nestled in cozy comfort.

A compact appartment giving you the freedom to create your own unique spaces.

# reflection of most comforting lifestyle

Space of Comforts. Life Full of Grace.

Space gives you and yours close ones freedom to enjoy life to the fullest. Enough room for your little ones to express their childhood. Enough space for the grand entrance foyer.