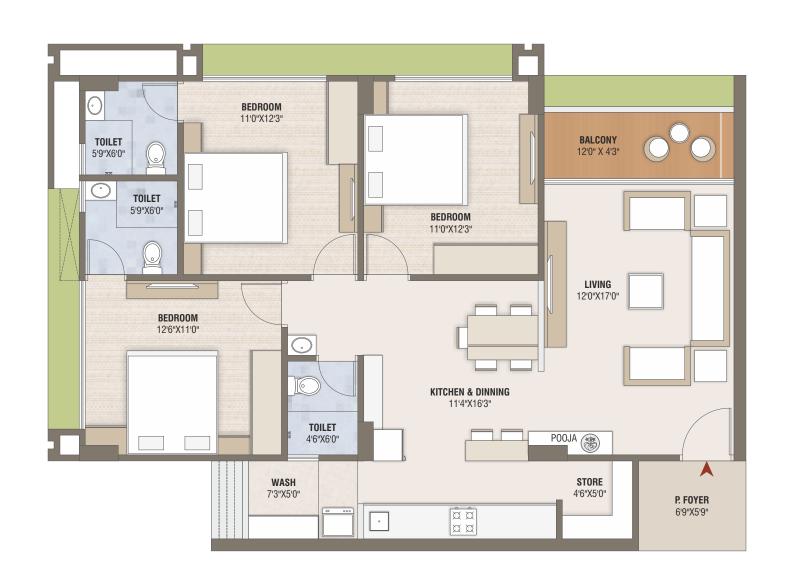

An elegant space away from the maddening crowds, nestled in cozy comfort.

A compact appartment giving you the freedom to create your own unique spaces.

# reflection of most comforting lifestyle

Space of Comforts. Life Full of Grace.

Space gives you and yours close ones freedom to enjoy life to the fullest. Enough room for your little ones to express their childhood. Enough space for the grand entrance foyer.