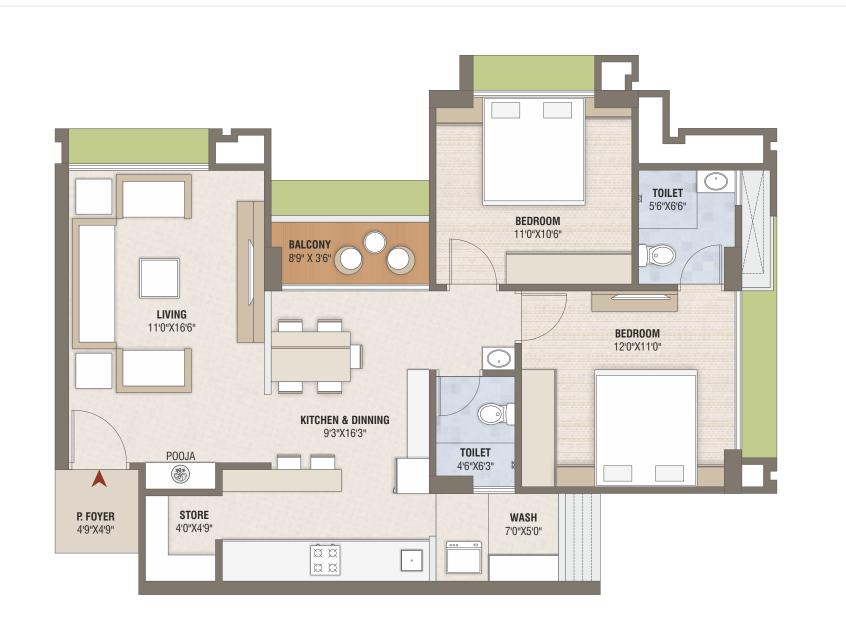

An elegant space away from the maddening crowds, nestled in cozy comfort.

A compact appartment giving you the freedom to create your own unique spaces.

# reflection of most comforting lifestyle

Space of Comforts. Life Full of Grace.

Space gives you and yours close ones freedom to enjoy life to the fullest. Enough room for your little ones to express their childhood. Enough space for the grand entrance foyer.