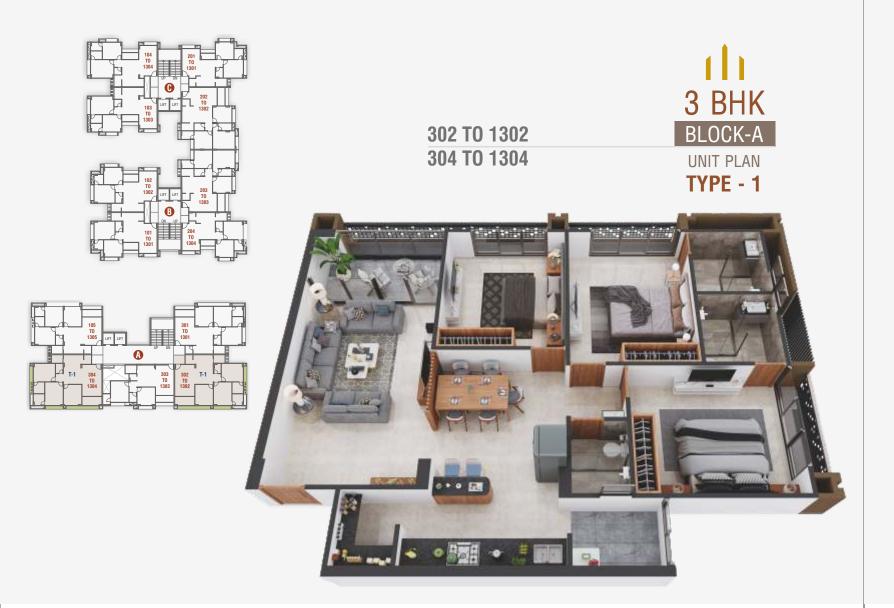

# club house amenities

MINI HALL

GYMNASIUM

ub house amenities

a balance between life & living

 LOCK-B & C
 202 TO 1302

 UNIT PLAN
 203 TO 1303

**TYPE - 7** 