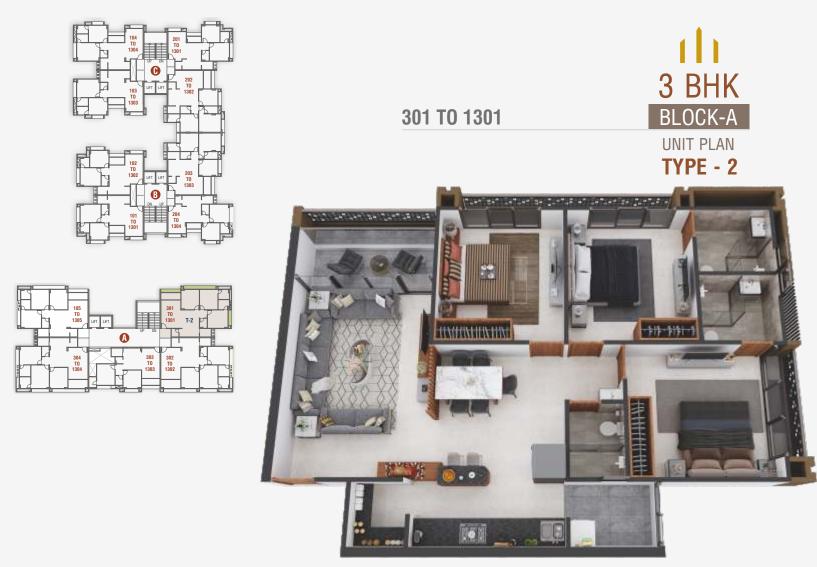

# club house amenities

MINI HALL

GYMNASIUM

ub house amenities

a balance between life & living

 LOCK-B & C
 202 TO 1302

 UNIT PLAN
 203 TO 1303

**TYPE - 7** 