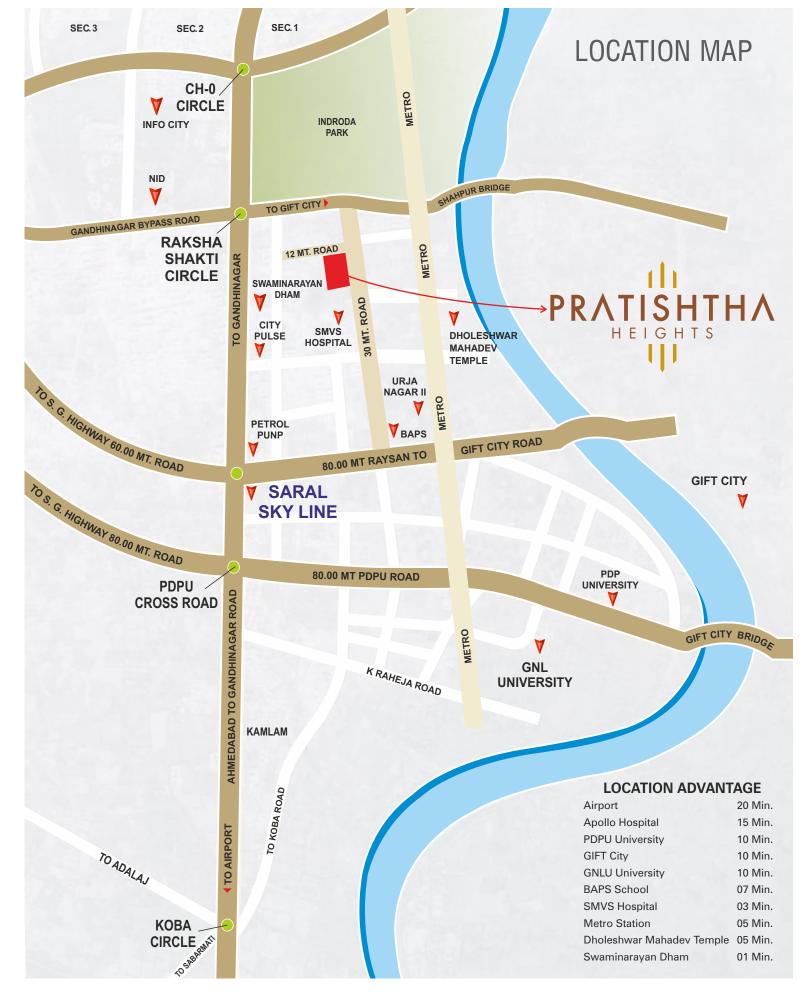

### SITE ADDRESS :

# PRATISHTHA HEIGHTS

Block No. 216/1, T.P. No. 4, F.P. No. 37/1, Sub Plot No.1, B/h. Balmukund Heights, Swaminarayan Dham Road, Nr. Raxa Shakti Circle, Kudasan, Gandhinagar-382421.

CONTACT: +91 98246 41354 | 70165 91294