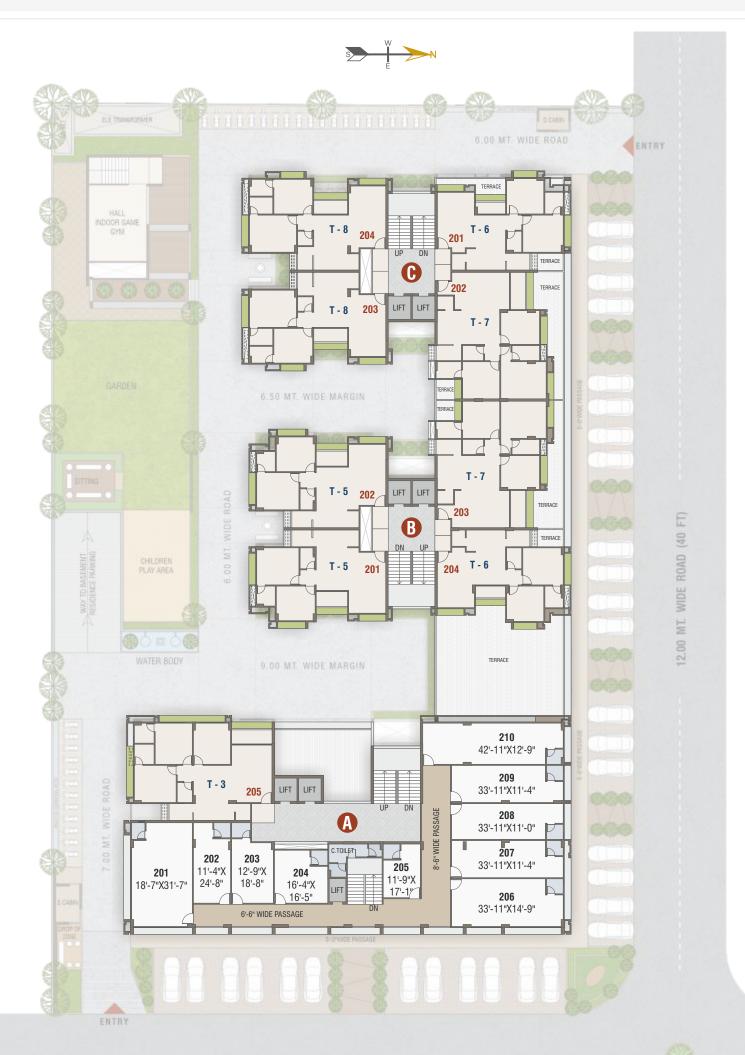

# club house amenities

MINI HALL

GYMNASIUM

ub house amenities

a balance between life & living

 LOCK-B & C
 202 TO 1302

 UNIT PLAN
 203 TO 1303

**TYPE - 7** 