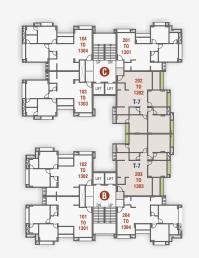

# club house amenities

MINI HALL

GYMNASIUM

ub house amenities

a balance between life & living

 LOCK-B & C
 202 TO 1302

 UNIT PLAN
 203 TO 1303

**TYPE - 7** 