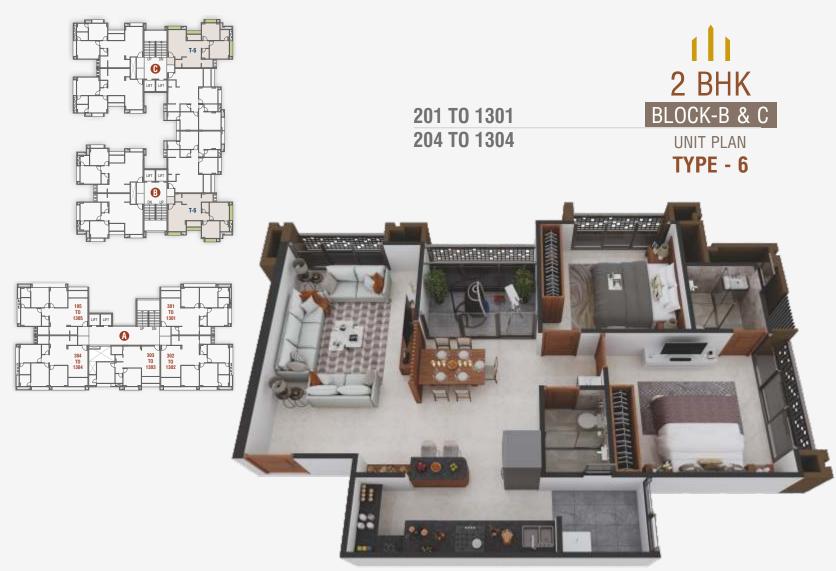

An elegant space away from the maddening crowds, nestled in cozy comfort.

A compact appartment giving you the freedom to create your own unique spaces.

# reflection of most comforting lifestyle

Space of Comforts. Life Full of Grace.

Space gives you and yours close ones freedom to enjoy life to the fullest. Enough room for your little ones to express their childhood. Enough space for the grand entrance foyer.