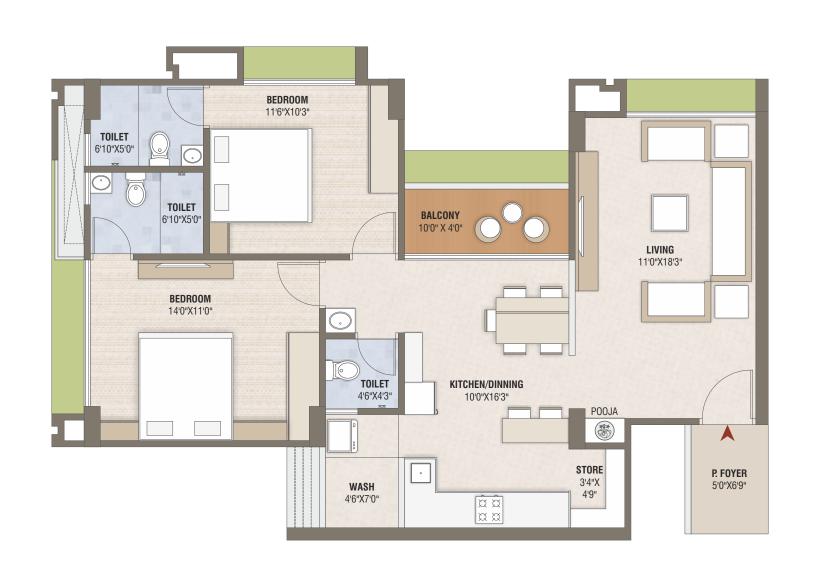

An elegant space away from the maddening crowds, nestled in cozy comfort.

A compact appartment giving you the freedom to create your own unique spaces.

# reflection of most comforting lifestyle

Space of Comforts. Life Full of Grace.

Space gives you and yours close ones freedom to enjoy life to the fullest. Enough room for your little ones to express their childhood. Enough space for the grand entrance foyer.