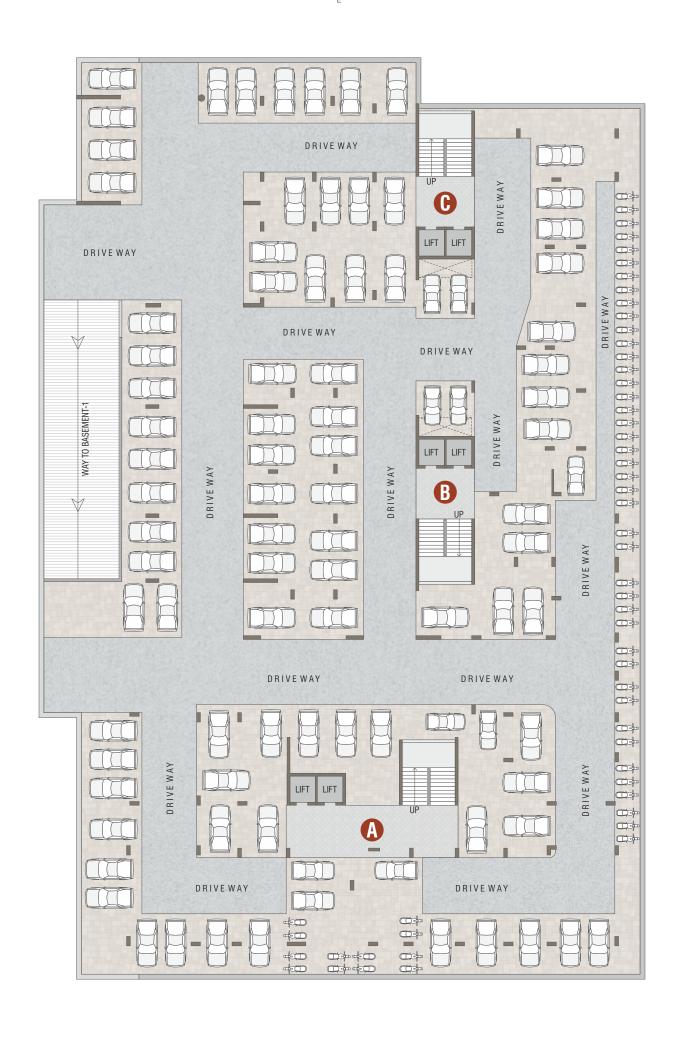

global amenities, this is the project that is poised to add some cheerful hues and tones to your life













all that you wished for & more

A residential apartment scheme is an artful blend of natural beauty with modern amenities.

Pratishtha Heights is situated in the city's lush green and posh area of Gandhinagar, which offers peace and tranquillity to the benefits of living an urban life in midst of nature.







# salient **features**























ENTRANCE GATE

24 HRS. CCTV

LANDSCAPED GARDEN

CLUB HOUSE ATTRACTIVE ENTRANCE FOYER

CHILDREN PLAY AREA

SENIOR CITIZEN ZONE

PICK-UP ZONE

CAR PARKING

POWER BACKUP

HIGH SPEED ELEVATOR



# club house amenities







MINI HALL



GYMNASIUM

ub house amenities



a balance between life & living



























































 LOCK-B & C
 202 TO 1302

 UNIT PLAN
 203 TO 1303

**TYPE - 7** 













An elegant space away from the maddening crowds, nestled in cozy comfort.

A compact appartment giving you the freedom to create your own unique spaces.









# reflection of most comforting lifestyle

Space of Comforts. Life Full of Grace.

Space gives you and yours close ones freedom to enjoy life to the fullest. Enough room for your little ones to express their childhood. Enough space for the grand entrance foyer.











# SPECIFICATION



# STRUCTURE

R.C.C. Frame Structure.

Structure design as per IS code considering earthquake resistance.



# WALL FINISH

All internal walls will be finished with putty over mala plaster.

All external wall will be finished with double