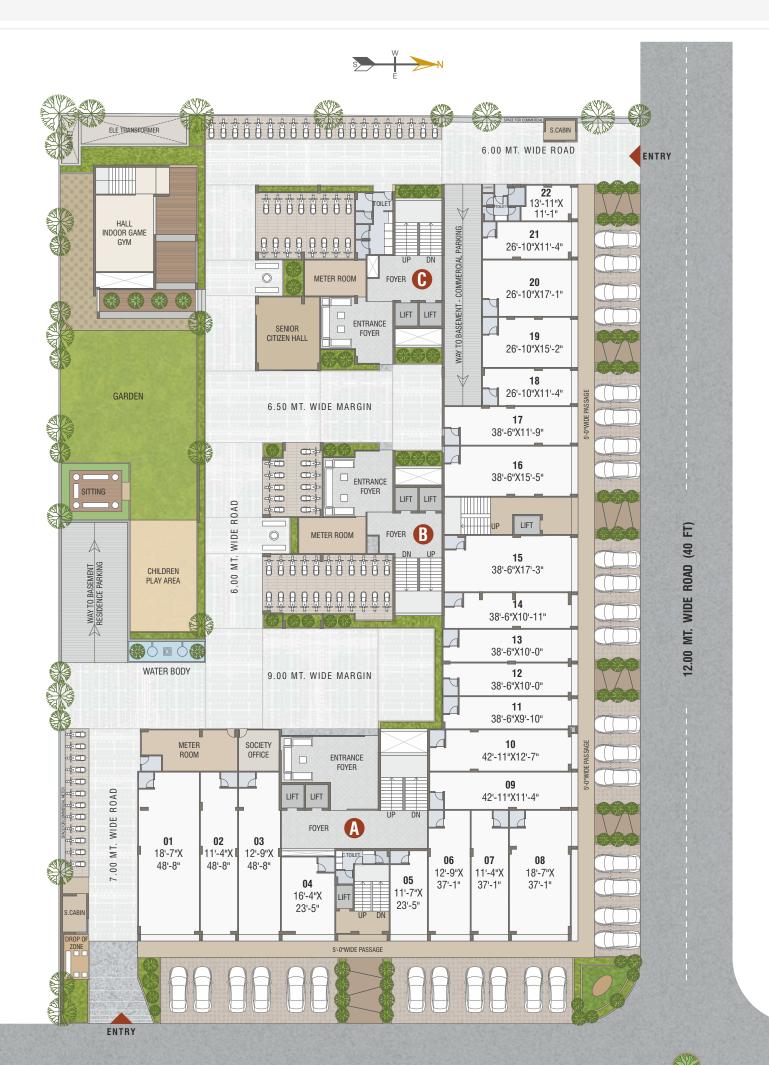

ptimum luxury and global amenities, this is the project that is poised to add some cheerful hues and tones to your life













all that you wished for & more

A residential apartment scheme is an artful blend of natural beauty with modern amenities.

Pratishtha Heights is situated in the city's lush green and posh area of Gandhinagar, which offers peace and tranquillity to the benefits of living an urban life in midst of nature.







# salient **features**























ENTRANCE GATE

24 HRS. CCTV

LANDSCAPED GARDEN

CLUB HOUSE ATTRACTIVE ENTRANCE FOYER

CHILDREN PLAY AREA

SENIOR CITIZEN ZONE

PICK-UP ZONE

CAR PARKING

POWER BACKUP

HIGH SPEED ELEVATOR



# club house amenities







MINI HALL



GYMNASIUM

ub house amenities



a balance between life & living



























































 LOCK-B & C
 202 TO 1302

 UNIT PLAN
 203 TO 1303

**TYPE - 7** 













An elegant space away from the maddening crowds, nestled in cozy comfort.

A compact appartment giving you the freedom to create your own unique spaces.









# reflection of most comforting lifestyle

Space of Comforts. Life Full of Grace.

Space gives you and yours close ones freedom to enjoy life to the fullest. Enough room for your little ones to express their childhood. Enough space for the grand entrance foyer.











# SPECIFICATION



# STRUCTURE

R.C.C. Frame Structure.

Structure design as per IS code considering earthquake resistance.



# WALL FINISH

All internal walls will be finished with putty over mala plaster.

All external wall will be fi