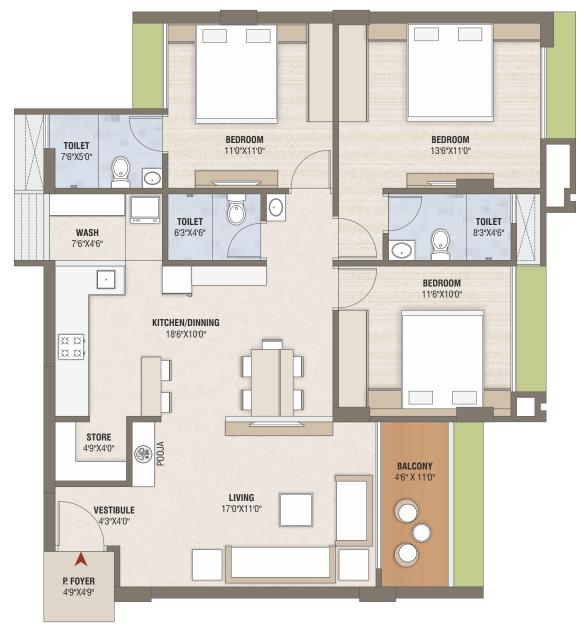

An elegant space away from the maddening crowds, nestled in cozy comfort.

A compact appartment giving you the freedom to create your own unique spaces.

# reflection of most comforting lifestyle

Space of Comforts. Life Full of Grace.

Space gives you and yours close ones freedom to enjoy life to the fullest. Enough room for your little ones to express their childhood. Enough space for the grand entrance foyer.