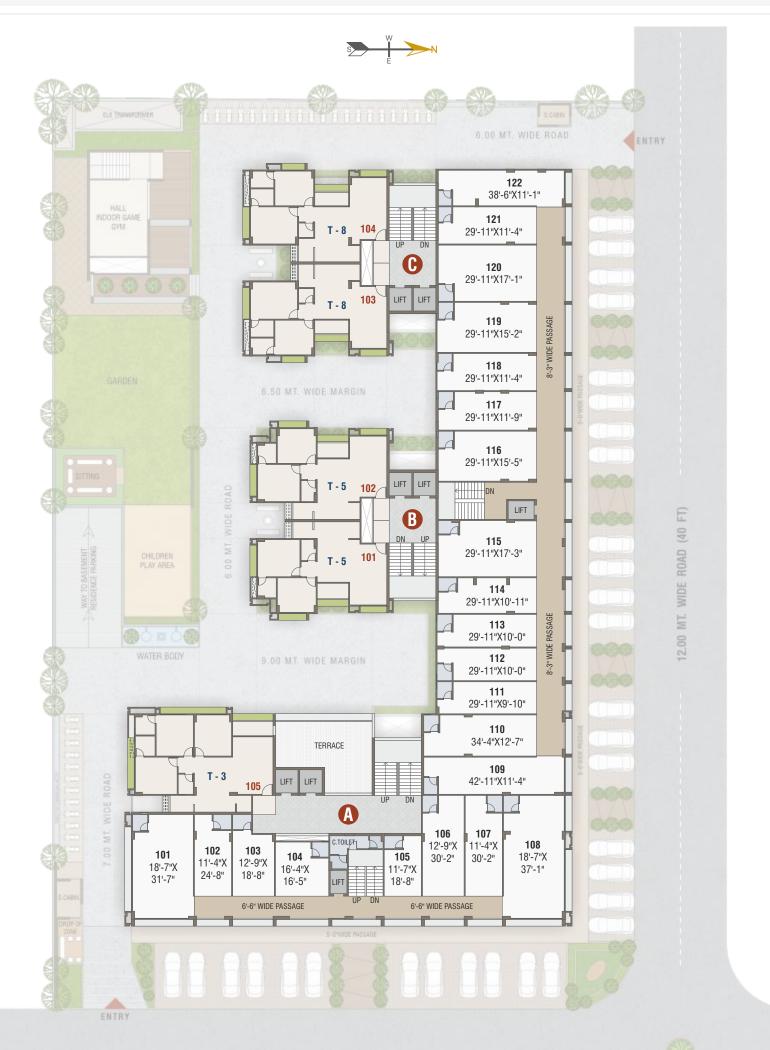

# club house amenities

MINI HALL

GYMNASIUM

ub house amenities

a balance between life & living

 LOCK-B & C
 202 TO 1302

 UNIT PLAN
 203 TO 1303

**TYPE - 7** 