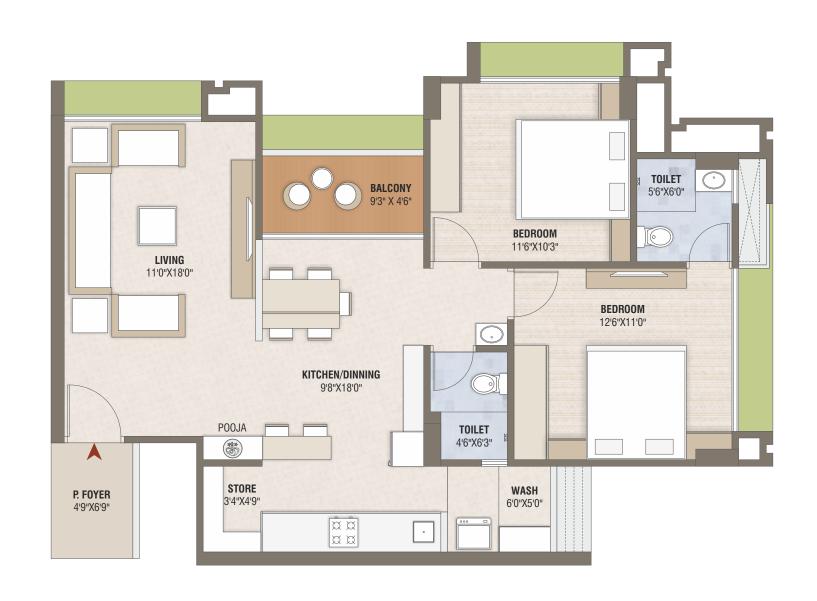

An elegant space away from the maddening crowds, nestled in cozy comfort.

A compact appartment giving you the freedom to create your own unique spaces.

# reflection of most comforting lifestyle

Space of Comforts. Life Full of Grace.

Space gives you and yours close ones freedom to enjoy life to the fullest. Enough room for your little ones to express their childhood. Enough space for the grand entrance foyer.