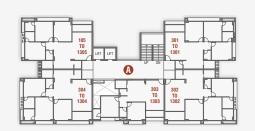

# club house amenities

MINI HALL

GYMNASIUM

ub house amenities

a balance between life & living

 LOCK-B & C
 202 TO 1302

 UNIT PLAN
 203 TO 1303

**TYPE - 7** 