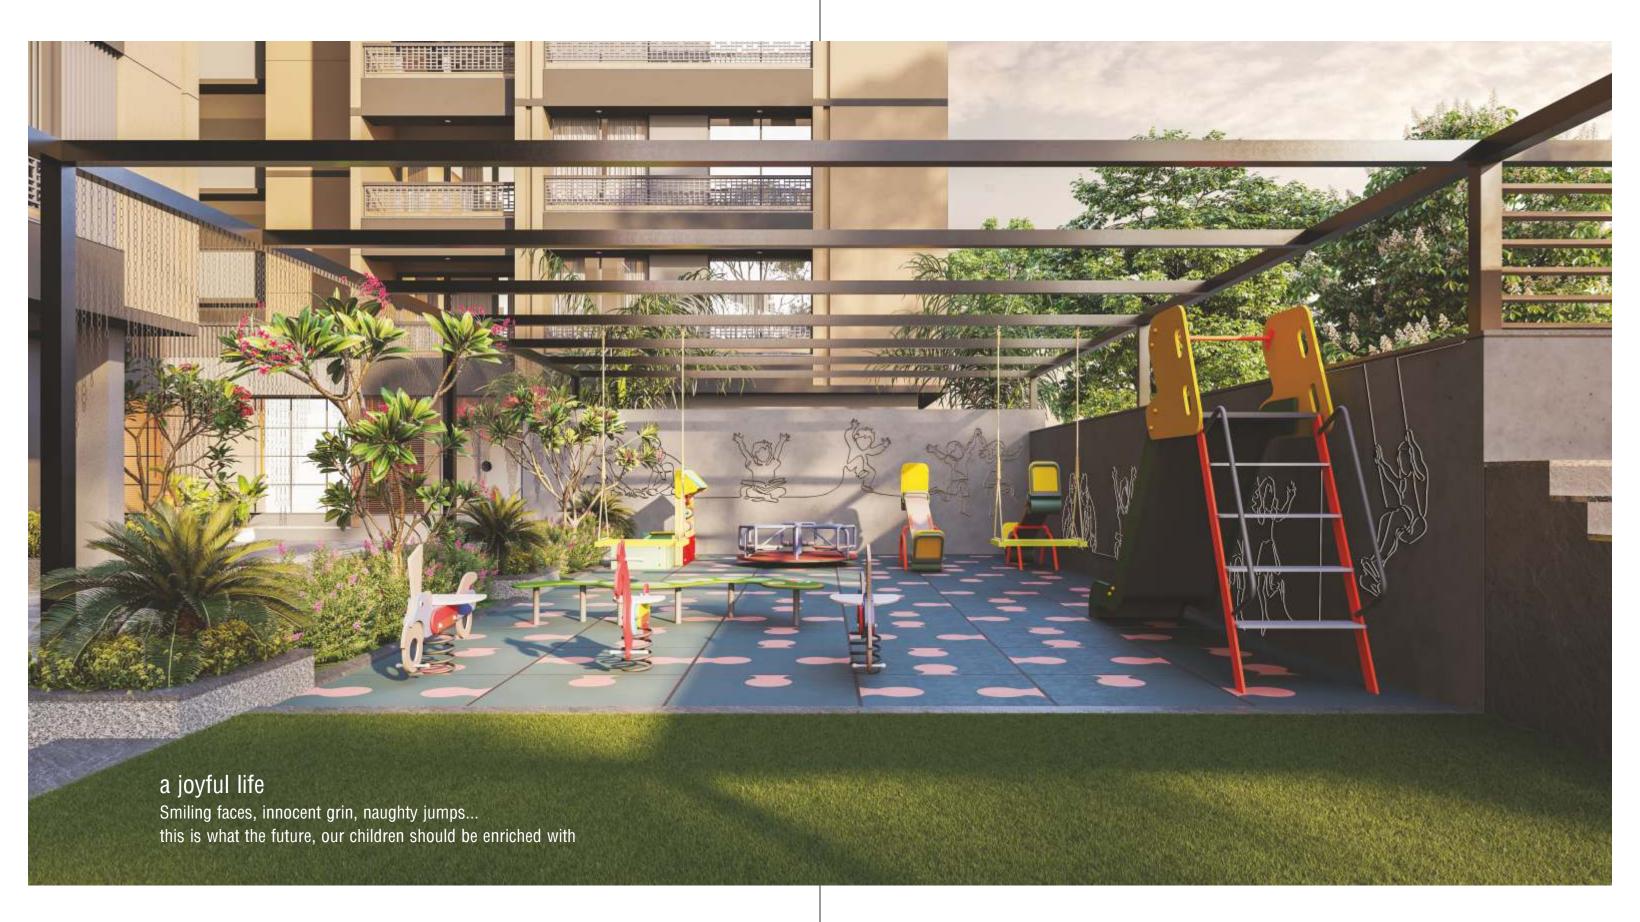

# salient **features**

ENTRANCE GATE

24 HRS. CCTV

LANDSCAPED GARDEN

CLUB HOUSE ATTRACTIVE ENTRANCE FOYER

CHILDREN PLAY AREA

SENIOR CITIZEN ZONE

PICK-UP ZONE