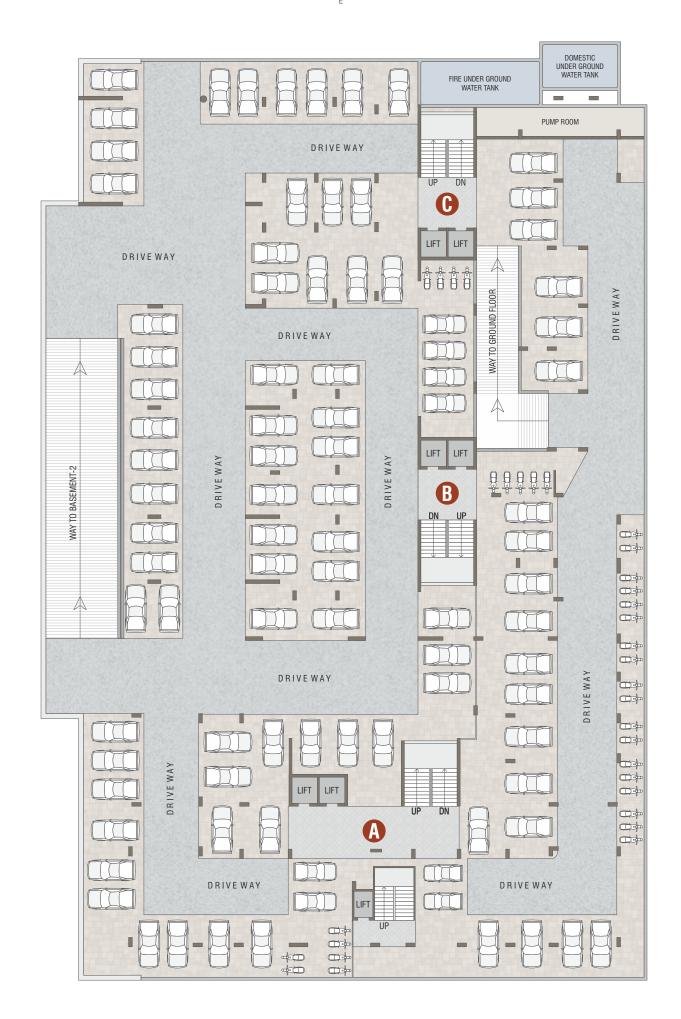

and global amenities, this is the project that is poised to add some cheerful hues and tones to your life













all that you wished for & more

A residential apartment scheme is an artful blend of natural beauty with modern amenities.

Pratishtha Heights is situated in the city's lush green and posh area of Gandhinagar, which offers peace and tranquillity to the benefits of living an urban life in midst of nature.







# salient **features**























ENTRANCE GATE

24 HRS. CCTV

LANDSCAPED GARDEN

CLUB HOUSE ATTRACTIVE ENTRANCE FOYER

CHILDREN PLAY AREA

SENIOR CITIZEN ZONE

PICK-UP ZONE

CAR PARKING

POWER BACKUP

HIGH SPEED ELEVATOR



# club house amenities







MINI HALL



GYMNASIUM

ub house amenities



a balance between life & living



























































 LOCK-B & C
 202 TO 1302

 UNIT PLAN
 203 TO 1303

**TYPE - 7** 













An elegant space away from the maddening crowds, nestled in cozy comfort.

A compact appartment giving you the freedom to create your own unique spaces.









# reflection of most comforting lifestyle

Space of Comforts. Life Full of Grace.

Space gives you and yours close ones freedom to enjoy life to the fullest. Enough room for your little ones to express their childhood. Enough space for the grand entrance foyer.











# SPECIFICATION



# STRUCTURE

R.C.C. Frame Structure.

Structure design as per IS code considering earthquake resistance.



# WALL FINISH

All internal walls will be finished with putty over mala plaster.

All external wall will be finished with do