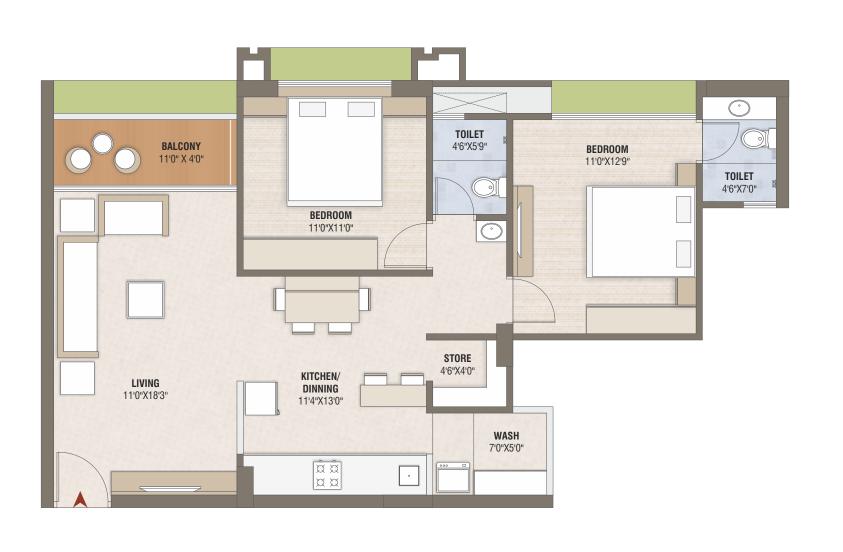

An elegant space away from the maddening crowds, nestled in cozy comfort.

A compact appartment giving you the freedom to create your own unique spaces.

# reflection of most comforting lifestyle

Space of Comforts. Life Full of Grace.

Space gives you and yours close ones freedom to enjoy life to the fullest. Enough room for your little ones to express their childhood. Enough space for the grand entrance foyer.